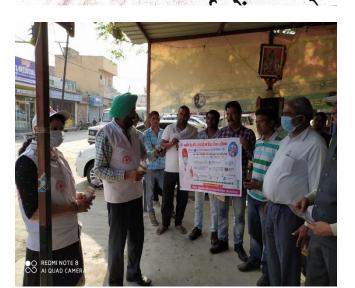

Today dt. 29-03-2020 in association with SAAN Foundation, Chander Shekhar Azad Charitable Trust and Darsh Education Society, Haryana State Branch distributed cooked food to the needy people of Panchkula at Gurudwara Sahib Sector-15 Panchkula. Red Cross Volunteers themselves Cook food and further distributed to 1000 poor and needy people.