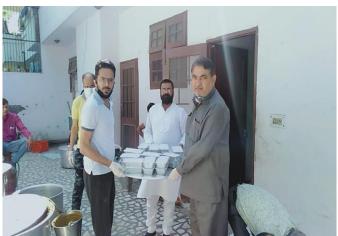

। प्रशासन द्वारा लॉक डाउन के दौरान उपायुक्त अजय कुमार के मार्गदर्शन में जिला रेडक्रॉस, खाद्य एवं पूर्ति विभाग के सहयोग से जरूरतमंदों को भोजन वितरित किया जा रहा है। प्रशासन के साथ अब अनेक सामाजिक एवं स्वयं सेवी संस्थाएं भी आगे आ गई हैं। इस मौके पर डीएसपी वीरेंद्र सिंह सिंहत अनेक संस्थाओं के पदाधिकारियों ने इंदिरा कॉलोनी, नेहरू कॉलोनी, देवसर चुंगी, उत्तम नगर, चारा मंडी क्षेत्र, दादरी ओवरब्रिज व एमसी कॉलोनी क्षेत्र में जरूरतमंदों का खाद्य सामग्री वितरित की गई।



















#### **FARIDABAD**

#### जिला रेडक्रॉस व सैंट जॉन एम्बुलेंस के सौजन्य से बांटे मास्क

के सीजन्य से बाट मास्क अधिकार संवादताला कर ते तात्वत है के साम के तिया कर ते तात्वत कर तिया क



#### हथीन कालाबाजारी पर नहीं त

### निला रेड ऋॉस और सैंट नॉन एम्बुलेंस के सौजन्य से बांटे मास्क







### और सेंट जॉन जिला रेडक्रॉस

































#### **JHAJJAR**







केथल। भारतीय रेडक्रॉस सोसाइटी की ओर से कोरोना वायरस की रोकथाम के लिए विशेष अभियान चलाया जा रहा है, ताकि जनता को ज्यादा से ज्यादा जागरूक किया जा सके। शिक्षा विभाग ने भी इस दिशा में कदम बढ़ाते हुए जन जन को जागरूक करने के लिए खंड स्तर पर जूनियर रेडक्रॉस काउंसलर अध्यापकों की ड्यूटी लगाई है। जिला शिक्षा अधिकारी विजेंद्र नरवाल ने कहा कि यह वह समय है जब हमें एक जुट होकर कोरोना जैसी महामारी को हराना है। इसके लिए हमें सचेत रहने की और सतर्क रहने की आवश्यकता है, घबराने और डरने की जरूरत नहीं है। जिला जूनियर रेडक्रॉस काउंसलर अंजू शर्मा उनके सहयोगी काउंसलर जयभगवान शर्मा, सतपाल कौशिक, दिलबाग सिंह, ने ढांड रोड पर मोतीबाग कालोनी व सैनी कालोनी में जाकर लागों को कोरोना वायरस से बचाव को



जागरूक किया जिवन रक्षक दल ने सेनेटाइजर बांटे

ढांड रोड स्थित कालोनि