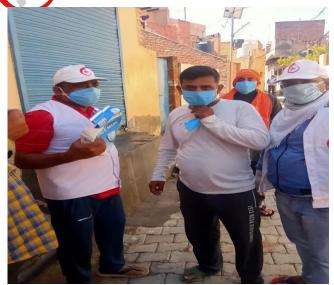

Today dt. 29-03-2020 in association with SAAN Foundation, Chander Shekhar Azad Charitable Trust and Darsh Education Society, Haryana State Branch distributed cooked food to the needy people of Panchkula at Gurudwara Sahib Sector-15 Panchkula. Red Cross Volunteers themselves Cook food and further distributed to 1000 poor and needy people.