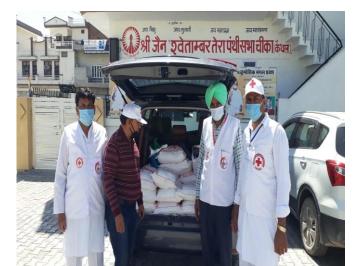

Today dt. 29-03-2020 in association with SAAN Foundation, Chander Shekhar Azad Charitable Trust and Darsh Education Society, Haryana State Branch distributed cooked food to the needy people of Panchkula at Gurudwara Sahib Sector-15 Panchkula. Red Cross Volunteers themselves Cook food and further distributed to 1000 poor and needy people.