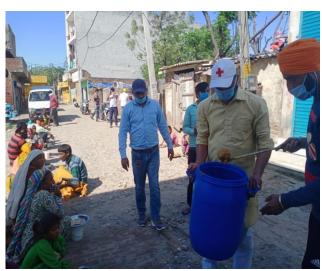

#### जिला रेडक्रॉस व सैंट जॉन एम्बुलेंस के सौजन्य से बांटे मास्क

के सीजन्य से बाट मास्क अधिकार संवादताला कर ते तात्वत है के साम के तिया कर ते तात्वत कर तिया क

### निला रेड ऋॉस और सैंट नॉन एम्बुलेंस के सौजन्य से बांटे मास्क

### और सेंट जॉन जिला रेडक्रॉस