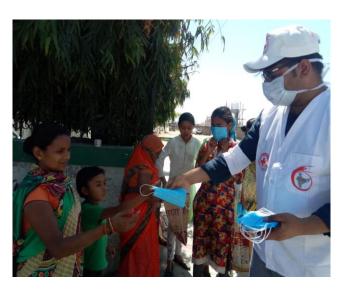

#### हरिभुमि न्यूज ▶≥। कैथल

भारतीय रेड क्रॉस सोसाइटी हरियाणा राज्य शाखा ने कोरोना के प्रति जागरूकता अभियान में तेजी दिखाई है। शिक्षा विभाग के जुनियर रेड क्रॉस काउंसलर अध्यापकों ने जन जागरूकता की कमान को संभाला है। ये काउंसलर अध्यापक-प्राध्यापक हाथ में महामारी के बारे में जानकारी बैनर लिए लोगों को मास्क और सेनिटाइजर मुफ्त में बांटते दिखे।

जिला शिक्षा अधिकारी विजेंद्र नारवाल तथा जिला मौलिक शिक्षा अधिकारी शमशेर सिंह सिरोही के दिशा निर्देश अनुसार जिला जुनियर रेड क्रॉस काउंसलर प्राध्यापक राजा सिंह झींजर अपने कर्तव्य निभा रहे हैं। अनेक स्थानों पर लोगों को जागरूक कर सेनिटाइजर और मास्क बांटे गए। जानकारी देते हुए प्राध्यापक राजा सिंह झींजर ने कहा कि सब लोगों की भागीदारी से ही कोरोना महामारी को हराया जा सकता है।

# काउंसलर शिक्षकों ने संभाली जागरूकता की कमान

सतर्कता ही कोरोना वायरस से बचाव का एकमात्र उपाय, शिक्षा विभाग का शा कार्यक्रम

हरिभूमि न्यूज ▶≥। कैथल

भारतीय रेड क्रॉस सोसाइटी हरियाणा राज्य शाखा ने कोरोना के प्रति जागरूकता अभियान में तेजी दिखाई है। शिक्षा विभाग के जूनियर रेड क्रॉस काउंसलर अध्यापकों ने जन जागरूकता की कमान को संभाला है। ये काउंसलर अध्यापक-प्राध्यापक हाथ में महामारी के बारे में जानकारी बैनर लिए लोगों को मास्क और सेनिटाइजर मुफ्त में बांटते दिखे।

जिला शिक्षा अधिकारी विजेंद्र नारवाल तथा जिला मौलिक शिक्षा अधिकारी शमशेर सिंह सिरोही के दिशा निर्देश अनुसार जिला जूनियर रेड क्रॉस काउंसलर प्राध्यापक राजा सिंह झींजर अपने कर्तव्य निभा रहे हैं। अनेक स्थानों पर लोगों को जागरूक कर सेनिटाइजर और मास्क बांटे गए। जानकारी देते हए प्राध्यापक राजा सिंह झींजर ने कहा कि सब लोगों की भागीदारी से ही कोरोना महामारी को हराया जा सकता है।