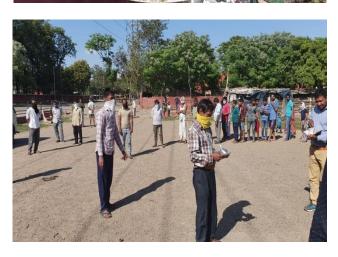

Today dt. 29-03-2020 in association with SAAN Foundation, Chander Shekhar Azad Charitable Trust and Darsh Education Society, Haryana State Branch distributed cooked food to the needy people of Panchkula at Gurudwara Sahib Sector-15 Panchkula. Red Cross Volunteers themselves Cook food and further distributed to 1000 poor and needy people.