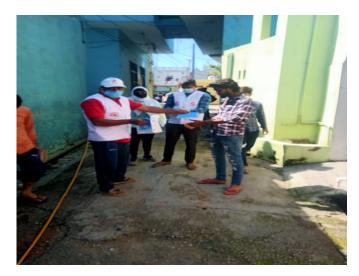

C

जमरण संवाददाता, नूंह: कोरोना वायरस के संक्रमण को फैलने से रोकने के लिए लगाए गए 21 दिनों के लॉकडाउन में लोगों को होने वाली के लॉकडाउन में लोगों को होने वाली परेशानी से बचाने के लिए प्रशासन तरह नरह के उपाय कर रहे हैं। लोगों की मदद करने को स्वयंसेवी संगठन भी आगे आए हैं। इसी कड़ी में रहक्रास की टीम ने भी खाने के पैकट बॉट कर जरुरतमंदों की मदद की। यही नहीं, रात बिताने के लिए शेल्टर होम की भी व्यवस्था करवाई जा रही हैं। उपायुक्त पंकज कुमार के मार्गदर्शन में जिला प्रशासन नंह, समाज सेवी संस्थार्प और गैरसरकारी

नूंह में राहगीरों को खाने के पैकेट वितरित करते रेडक़ास के सदस्य • जागरण करंत रेडकास के सदस्य ● जागाण सोसायटी, खाद्य एवं आपूर्ति विभाग, प्राइवेट स्कूल एसोसिएएन, जिला उद्योग केंद्र, समाज सेवी संस्थाएं अपने-अपने क्षेत्रों में भोजन उपलब्क करा रही है, ताकि कोई भूखा न सोए। जिनके पास छत नहीं थी, उन्हें शेल्टर होम की सुविधा दी जा रही है। खाने-पीन के सामानों के लिए 9050648484 और शेल्टर होम सुविधा पाने के लिए 9812974627 पर संपर्क कर सकता है।