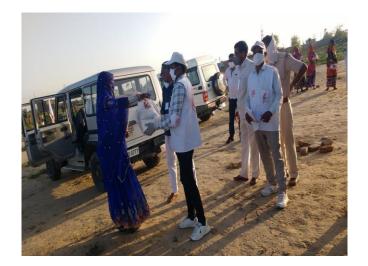

द्वारा लॉक डाउन के दौरान उपायुक्त अजय कुमार के मार्गदर्शन में जिला रेडक्रॉस, खाद्य एवं पूर्ति विभाग के सहयोग से जरूरतमंदों को भोजन वितरित किया जा रहा है। प्रशासन के साथ अब अनेक सामाजिक एवं स्वयं सेवी संस्थाएं भी आगे आ गई हैं। इस मौके पर डीएसपी वीरेंद्र सिंह सिंहत अनेक संस्थाओं के पदाधिकारियों ने इंदिरा कॉलोनी, नेहरू कॉलोनी, देवसर चुंगी, उत्तम नगर, चारा मंडी क्षेत्र, दादरी ओवरब्रिज व एमसी कॉलोनी क्षेत्र में जरूरतमंदों का खाद्य सामग्री वितरित की गई।



















#### **FARIDABAD**

#### जिला रेडक्रॉस व सैंट जॉन एम्बुलेंस के सौजन्य से बांटे मास्क

के सीजन्य से बाट मास्क अधिकार संवादताला कर ते तात्वत है के साम के तिया कर ते तात्वत कर तिया क



#### हथीन कालाबाजारी पर नहीं त

### निला रेड ऋॉस और सैंट नॉन एम्बुलेंस के सौजन्य से बांटे मास्क







### और सेंट जॉन जिला रेडक्रॉस

































#### **JHAJJAR**







केथल। भारतीय रेडक्रॉस सोसाइटी की ओर से कोरोना वायरस की रोकथाम के लिए विशेष अभियान चलाया जा रहा है, ताकि जनता को ज्यादा से ज्यादा जागरूक किया जा सके। शिक्षा विभाग ने भी इस दिशा में कदम बढ़ाते हुए जन जन को जागरूक करने के लिए खंड स्तर पर जूनियर रेडक्रॉस काउंसलर अध्यापकों की ड्यूटी लगाई है। जिला शिक्षा अधिकारी विजेंद्र नरवाल ने कहा कि यह वह समय है जब हमें एक जुट होकर कोरोना जैसी महामारी को हराना है। इसके लिए हमें सचेत रहने की और सतर्क रहने की आवश्यकता है, घबराने और डरने की जरूरत नहीं है। जिला जूनियर रेडक्रॉस काउंसलर अंजू शर्मा उनके सहयोगी काउंसलर जयभगवान शर्मा, सतपाल कौशिक, दिलबाग सिंह, ने ढांड रोड पर मोतीबाग कालोनी व सैनी कालोनी में जाकर लागों को कोरोना वायरस से बचाव को



जागरूक किया जिवन रक्षक दल ने सेनेटाइजर बांटे

ढांड रोड स्थित कालोनियो में कोर