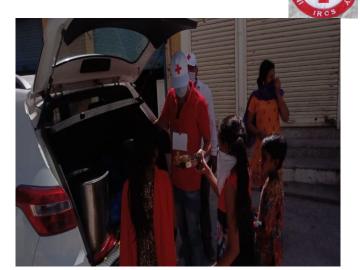

Today dt. 29-03-2020 in association with SAAN Foundation, Chander Shekhar Azad Charitable Trust and Darsh Education Society, Haryana State Branch distributed cooked food to the needy people of Panchkula at Gurudwara Sahib Sector-15 Panchkula. Red Cross Volunteers themselves Cook food and further distributed to 1000 poor and needy people.