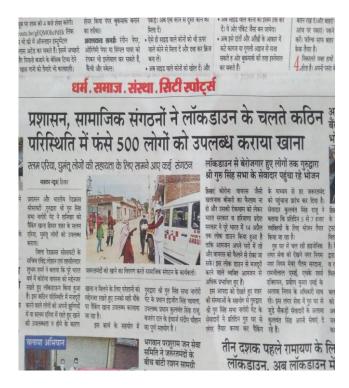

# जरूरतमंदों को वितरित किया भोजन

जागरण संवाददाता, भिवानीः कोरोना वायरस संक्रमण को लेकर किए गए लॉकडाउन के दौरान जिला प्रशासन के साथ अनेक सामाजिक व स्वयं सेवी संस्थाएं सहयोग के लिए अपने हाथ बढ़ाए हैं। विधायक घनश्याम दास सर्राफ ने भी रेडक्रास सोसायटी के साथ मिलकर जरूरतमंदों को खाद्य सामग्री वितरित की। जिला रेडक्रास सोसायटी ने खाद्य एवं पूर्ति विभाग के सहयोग से एक हजार से भी अधिक लोगों को खाद्य सामग्री

वितरित की गई। उल्लेखनीय है कि प्रशासन द्वार लॉकडाउन के दौरान उपायुक्त अजय कुमार के मार्गदर्शन में जिला रेडक्रॉस, खाद्य एवं पूर्ति विभाग के सहयोग से जरूरतमंदाँ को भोजन वितरित किया जा रहा है। प्रशासन के साथ अब अनेक सामाजिक एवं स्वयं सेवी संस्थाएं भी आगे आ गई हैं। शनिवार को अनेक स्वयं सेवी संस्थाओं व सामाजिक संगठनों के प्रतिनिधियों ने जरूरतमंदों को खाद्य सामग्री वितरित की। विधायक घनश्याम दास सर्राफ ने भी रेडक्रास के साथ

#### जन संगठनों ने बांटे भोजन के पैकेट

जासं, भिवानी : पुलिस का फर्ज कानून व्यवस्था बनाए रखने के साथ-साथ उनकी सुरक्षा करना ही नहीं, बल्कि उनकी हर आपात स्थिति में मदद करना भी है। यह बात क्वारंटाइन सॅंटर के सुरक्षा इंचार्ज इंस्पेक्टर श्रीभगवान यादव ने शनिवार को रेलवे सिटी स्टेशन रोड पर सोशल डिस्टेंस के साथ एक हजार से अधिक प्रवासी मजदूरों को खाने के पैकेट बांटते हुए कही। श्रीभगवान यादव ने जनकल्याण ट्रस्ट कोलकाता व स्वास्थ्य शिक्षा सहयोग संगठन