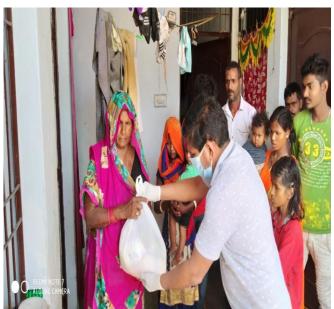

# जरूरतमंदों को वितरित किया भोजन

जागरण संवाददाता, भिवानीः कोरोना वायरस संक्रमण को लेकर किए गए लॉकडाउन के दौरान जिला प्रशासन के साथ अनेक सामाजिक व स्वयं सेवी संस्थाएं सहयोग के लिए अपने हाथ बढ़ाए हैं। विधायक घनश्याम दास सर्राफ ने भी रेडक्रास सोसायटी के साथ मिलकर जरूरतमंदों को खाद्य सामग्री वितरित की। जिला रेडक्रास सोसायटी ने खाद्य एवं पूर्ति विभाग के सहयोग से एक हजार से भी अधिक लोगों को खाद्य सामग्री

वितरित की गई। उल्लेखनीय है कि प्रशासन द्वार लॉकडाउन के दौरान उपायुक्त अजय कुमार के मार्गदर्शन में जिला रेडक्रॉस, खाद्य एवं पूर्ति विभाग के सहयोग से जरूरतमंदाँ को भोजन वितरित किया जा रहा है। प्रशासन के साथ अब अनेक सामाजिक एवं स्वयं सेवी संस्थाएं भी आगे आ गई हैं। शनिवार को अनेक स्वयं सेवी संस्थाओं व सामाजिक संगठनों के प्रतिनिधियों ने जरूरतमंदों को खाद्य सामग्री वितरित की। विधायक घनश्याम दास सर्राफ ने भी रेडक्रास के साथ

#### जन संगठनों ने बांटे भोजन के पैकेट

जासं, भिवानी : पुलिस का फर्ज कानून व्यवस्था बनाए रखने के साथ-साथ उनकी सुरक्षा करना ही नहीं, बल्कि उनकी हर आपात स्थिति में मदद करना भी है। यह बात क्वारंटाइन सॅंटर के सुरक्षा इंचार्ज इंस्पेक्टर श्रीभगवान यादव ने शनिवार को रेलवे सिटी स्टेशन रोड पर सोशल डिस्टेंस के साथ एक हजार से अधिक प्रवासी मजदूरों को खाने के पैकेट बांटते हुए कही। श्रीभगवान यादव ने जनकल्याण ट्रस्ट कोलकाता व स्वास्थ्य शिक्षा सहयोग संगठन