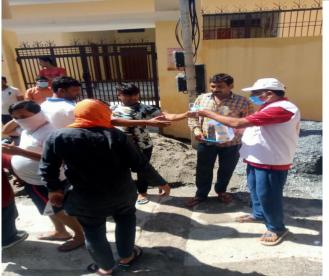

Today dt. 29-03-2020 in association with SAAN Foundation, Chander Shekhar Azad Charitable Trust and Darsh Education Society, Haryana State Branch distributed cooked food to the needy people of Panchkula at Gurudwara Sahib Sector-15 Panchkula. Red Cross Volunteers themselves Cook food and further distributed to 1000 poor and needy people.