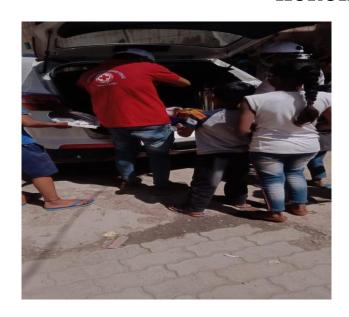

Today dt. 29-03-2020 in association with SAAN Foundation, Chander Shekhar Azad Charitable Trust and Darsh Education Society, Haryana State Branch distributed cooked food to the needy people of Panchkula at Gurudwara Sahib Sector-15 Panchkula. Red Cross Volunteers themselves Cook food and further distributed to 1000 poor and needy people.