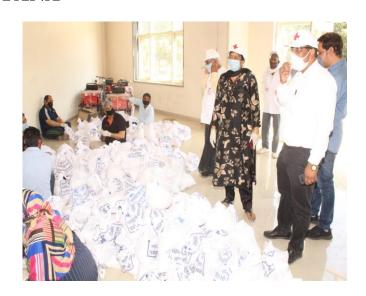

Today dt. 29-03-2020 in association with SAAN Foundation, Chander Shekhar Azad Charitable Trust and Darsh Education Society, Haryana State Branch distributed cooked food to the needy people of Panchkula at Gurudwara Sahib Sector-15 Panchkula. Red Cross Volunteers themselves Cook food and further distributed to 1000 poor and needy people.