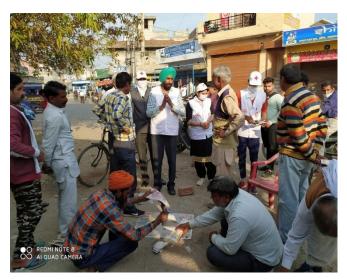

Today dt. 29-03-2020 in association with SAAN Foundation, Chander Shekhar Azad Charitable Trust and Darsh Education Society, Haryana State Branch distributed cooked food to the needy people of Panchkula at Gurudwara Sahib Sector-15 Panchkula. Red Cross Volunteers themselves Cook food and further distributed to 1000 poor and needy people.