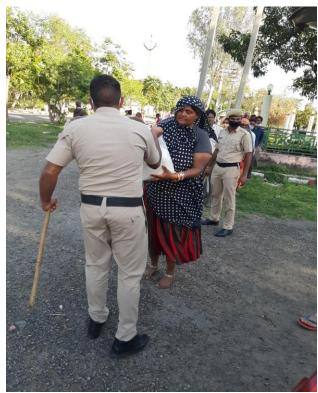

Today dt. 29-03-2020 in association with SAAN Foundation, Chander Shekhar Azad Charitable Trust and Darsh Education Society, Haryana State Branch distributed cooked food to the needy people of Panchkula at Gurudwara Sahib Sector-15 Panchkula. Red Cross Volunteers themselves Cook food and further distributed to 1000 poor and needy people.