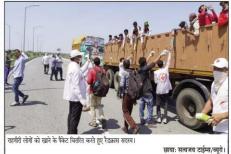

C

जमरण संवाददाता, नूंह: कोरोना वायरस के संक्रमण को फैलने से रोकने के लिए लगाए गए 21 दिनों के लॉकडाउन में लोगों को होने वाली के लॉकडाउन में लोगों को होने वाली परेशानी से बचाने के लिए प्रशासन तरह नरह के उपाय कर रहे हैं। लोगों की मदद करने को स्वयंसेवी संगठन भी आगे आए हैं। इसी कड़ी में रहक्रास की टीम ने भी खाने के पैकट बॉट कर जरुरतमंदों की मदद की। यही नहीं, रात बिताने के लिए शेल्टर होम की भी व्यवस्था करवाई जा रही हैं। उपायुक्त पंकज कुमार के मार्गदर्शन में जिला प्रशासन नंह, समाज सेवी संस्थार्प और गैरसरकारी

नूंह में राहगीरों को खाने के पैकेट वितरित करते रेडक़ास के सदस्य • जागरण करंत रेडकास के सदस्य ● जागाण सोसायटी, खाद्य एवं आपूर्ति विभाग, प्राइवेट स्कूल एसोसिएएन, जिला उद्योग केंद्र, समाज सेवी संस्थाएं अपने-अपने क्षेत्रों में भोजन उपलब्क करा रही है, ताकि कोई भूखा न सोए। जिनके पास छत नहीं थी, उन्हें शेल्टर होम की सुविधा दी जा रही है। खाने-पीन के सामानों के लिए 9050648484 और शेल्टर होम सुविधा पाने के लिए 9812974627 पर संपर्क कर सकता है।