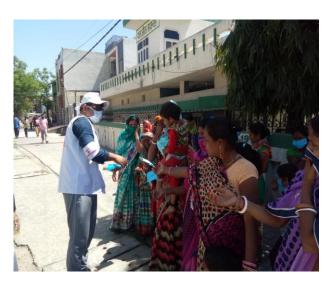

# रेडक्रॉस काउंसलर डोर टू डोर पर्चे बांटकर कर रहे लोगों को कोरोना के प्रति जागरूक

भास्कर न्यूज | कैथल

भारतीय रेडक्रॉस सोसाइटी द्वारा अभियान चलाकर लोगों को कोरोना वायरस की रोकथाम को लेकर जागरूक किया जा रहा है। शिक्षा विभाग ने भी खंड स्तर पर अभियान विभाग ने भी खंड स्तर पर आभवाग को आगे बढ़ाने में जूनियर काउसलर की ड्यूटी लगाई। दो दिन से कैथल खंड में जिला जूनियर काउसलर अंजू शर्मा व उनके सहयोगी जयभावान शर्मा, सतपाल कीशिक व दिल्लाग सिंह ने ढांड रोड स्थित मोती बाग कॉलोनी व सेनी कॉलोनी माता बाग कालाना व सना कालाना में जाकर लोगों को मास्क बांटे और जागरूक किया। शाम को पिहोवा जोक पर वाहन चालकों को बचाव को लेकर जागरूक करने के लिए पर्चे वितरित किए। अगले दिन अंजू शर्मा ने अकेले अशोका गार्डन शर्मा ने अकेले अशोका शमां न अकल अशाका ॥७५७ कलंतानी में लोगों को पर्ने वितरित कर जागरूक किया। उन्होंने कहा कि वायरस को फैलनें से रोकने के सिंह नरवाल ने सभी काउंसलर द्वारा

कैथल। पिहोवा चौक पर लोगों को जागरूक करते रेडक्रॉस काउंसलर।

किए जा रहे प्रयासों की प्रशंसा की और इन्हें इस तरह के वायरस से लड़ने के लिए जरूरी बताया।