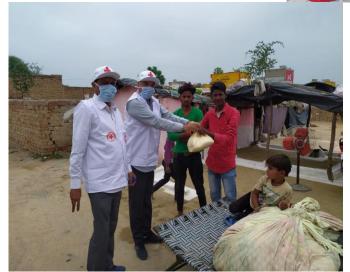

संस्था व व्यक्तिगत पैकेट संख्या संस्थाओं के माध्यम से होगा की जरूरतमंदों में राशन वितरण

वमुबनमः | डीसी मुकुल कुमार ने जिला सचिवलय में समाजसेवी व सामाजिक संस्थाओं की बैठक ली। कोविड-19 की महामारी के तहत 21 दिन के लॉकडाउन के तहत पांच हजार गरीब परिवारों को राशन उपलब्ध बरवाय जागा। उनोंने बताय कि एक परिवार को एक सप्तह में पांच किलोडाम आटा, तीन किलोग्रम चावल, एक किलोग्राम चीनी, एक किलोग्राम नमक, एक लीटर सरसों का तेल, 100 ग्रम हल्दी, 100 ग्रम मिर्च, 50 ग्रम जीरा, दो किलोग्रम आलू व १०० ग्राम चाव की पती उपलब्ध करवाई जाणी। समाज सेवियों से अपील की है कि कोई भी धनगति रम कार्य के लिए रेटकॉम मोमार्टी में टाम टी जा सकती है। इसके अलावा कोई भी बच्चों के बिस्कट, टूध उपलब्ध कराना चाहे तो वह रेडकॉस की जानकारी में देते हुए गरीब परिवारों को उपलब्ध करा सकते हैं। इसके अतिरिक्त जो लोग सड़कों पर खते हैं, जिनका भोजन बनाने का कोई साध्य नहीं है। उन्हें बना बनाया। लें राजन व अन्य सामान। भोजन भी पैकेटो में उपलब्ध कराया जाएगा।

# गरीबों को उपलब्ध कराया जाएगा राशन

अधिकारियों की मीटिंग लेते डीसी मुकुल कुमार।

यमुनानगर। जिला रेडक्रॉस सोसायटी के करवाया जाएगा। उन्होंने बताया कि एक प्रधान व डीसी मुकुल कुमार ने जिला सचिवालय में समाजसेवी व सामाजिक संस्थाओं की एक बैठक ली।

बैठक में उन्होंने बताया कि जिले में कोविड-19 की महामारी के तहत 21 दिन के लॉकडाउन के तहत 5 हजार गरीब परिवारों को राशन उपलब्ध

परिवार को एक सप्ताह में 5 किलोग्राम आटा, 3 किलोग्राम चावल, एक किलोग्राम चीनी, एक किलोग्राम नमक, एक लीटर सरसों का तेल, 100 ग्राम हल्दी, 100 ग्राम मिर्च, 50 ग्राम जीरा, 2 किलोग्राम आलु व 100 ग्राम चाय की पत्ती उपलब्ध करवाई जाएगी।