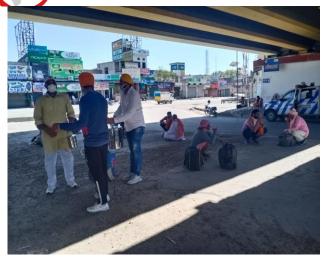

C

जमरण संवाददाता, नूंह: कोरोना वायरस के संक्रमण को फैलने से रोकने के लिए लगाए गए 21 दिनों के लॉकडाउन में लोगों को होने वाली के लॉकडाउन में लोगों को होने वाली परेशानी से बचाने के लिए प्रशासन तरह नरह के उपाय कर रहे हैं। लोगों की मदद करने को स्वयंसेवी संगठन भी आगे आए हैं। इसी कड़ी में रहक्रास की टीम ने भी खाने के पैकट बॉट कर जरुरतमंदों की मदद की। यही नहीं, रात बिताने के लिए शेल्टर होम की भी व्यवस्था करवाई जा रही हैं। उपायुक्त पंकज कुमार के मार्गदर्शन में जिला प्रशासन नंह, समाज सेवी संस्थार्प और गैरसरकारी

मागदशन में जिला प्रशासन नूह, समाज संवी संस्थाएं और गैरसप्कारी स्कूल एसोसिएशन के लोगों ने एक मुहिम चलाकर राहगीयें, गरीब-असहाय व मजदूरों को भोजन उपलब्ध करवाने में जुटे हैं। उपायुक्त का कहना है कि जिला रेडक्रॉस

नूंह में राहगीरों को खाने के पैकेट वितरित करते रेडक़ास के सदस्य • जागरण करंत रेडकास के सदस्य ● जागाण सोसायटी, खाद्य एवं आपूर्ति विभाग, प्राइवेट स्कूल एसोसिएएन, जिला उद्योग केंद्र, समाज सेवी संस्थाएं अपने-अपने क्षेत्रों में भोजन उपलब्क करा रही है, ताकि कोई भूखा न सोए। जिनके पास छत नहीं थी, उन्हें शेल्टर होम की सुविधा दी जा रही है। खाने-पीन के सामानों के लिए 9050648484 और शेल्टर होम सुविधा पाने के लिए 9812974627 पर संपर्क कर सकता है।