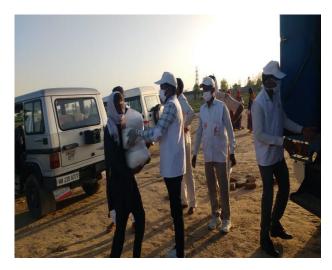

Today dt. 29-03-2020 in association with SAAN Foundation, Chander Shekhar Azad Charitable Trust and Darsh Education Society, Haryana State Branch distributed cooked food to the needy people of Panchkula at Gurudwara Sahib Sector-15 Panchkula. Red Cross Volunteers themselves Cook food and further distributed to 1000 poor and needy people.