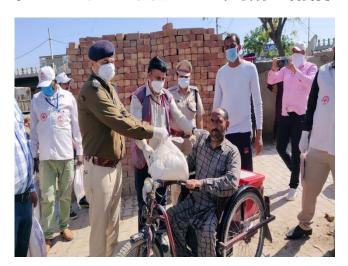

# जरूरतमंदों को वितरित किया भोजन

जागरण संवाददाता, भिवानीः कोरोना वायरस संक्रमण को लेकर किए गए लॉकडाउन के दौरान जिला प्रशासन के साथ अनेक सामाजिक व स्वयं सेवी संस्थाएं सहयोग के लिए अपने हाथ बढ़ाए हैं। विधायक घनश्याम दास सर्राफ ने भी रेडक्रास सोसायटी के साथ मिलकर जरूरतमंदों को खाद्य सामग्री वितरित की। जिला रेडक्रास सोसायटी ने खाद्य एवं पूर्ति विभाग के सहयोग से एक हजार से भी अधिक लोगों को खाद्य सामग्री

वितरित की गई। उल्लेखनीय है कि प्रशासन द्वार लॉकडाउन के दौरान उपायुक्त अजय कुमार के मार्गदर्शन में जिला रेडक्रॉस, खाद्य एवं पूर्ति विभाग के सहयोग से जरूरतमंदाँ को भोजन वितरित किया जा रहा है। प्रशासन के साथ अब अनेक सामाजिक एवं स्वयं सेवी संस्थाएं भी आगे आ गई हैं। शनिवार को अनेक स्वयं सेवी संस्थाओं व सामाजिक संगठनों के प्रतिनिधियों ने जरूरतमंदों को खाद्य सामग्री वितरित की। विधायक घनश्याम दास सर्राफ ने भी रेडक्रास के साथ

#### जन संगठनों ने बांटे भोजन के पैकेट

जासं, भिवानी : पुलिस का फर्ज कानून व्यवस्था बनाए रखने के साथ-साथ उनकी सुरक्षा करना ही नहीं, बल्कि उनकी हर आपात स्थिति में मदद करना भी है। यह बात क्वारंटाइन सॅंटर के सुरक्षा इंचार्ज इंस्पेक्टर श्रीभगवान यादव ने शनिवार को रेलवे सिटी स्टेशन रोड पर सोशल डिस्टेंस के साथ एक हजार से अधिक प्रवासी मजदूरों को खाने के पैकेट बांटते हुए कही। श्रीभगवान यादव ने जनकल्याण ट्रस्ट कोलकाता व स्वास्थ्य शिक्षा सहयोग संगठन