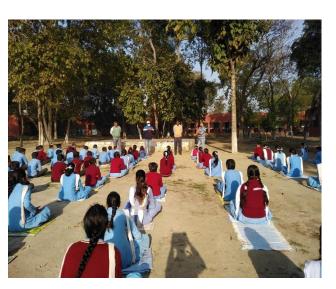

# 'विद्यार्थी परीक्षा में एक मीटर की दूरी पर बैठें'

सोनीपत। गांव अगवानपुर स्थित राजकीय वरिष्ठ माध्यमिक विद्यालय में जूनियर रेडक्रास काउंसलर बिजेंद्र सिंह ने विद्यार्थियों को कोरोना वायरस के लक्षण और उसके बचाव की जानकारी दी। जूनियर रेडक्रॉस काउंसलर बिजेंद्र

सिंह ने बताया कि सरकार और विश्व हेल्थ ऑर्गेनाइजेशन की ओर से बताए गए उपायों का सिंही से उपयोग करें, तािक कोरोना वायरस को फैलने से रोका जा सके। उन्होंने कहा कि विद्यार्थियों को परीक्षा के दौरान कम से कम एक मीटर की दूरी पर बैटना चाहिए और ज्यादा भीड़ वाले क्षेत्रों में नहीं जाना चािहए। इस दौरान प्राचार्य रमेश कुमार, नरेश, जयकंबार, नरेंद्र, मंजू बाजा, नीलम देवी, आशा देवी व मंजू देवी समेत अन्य मौजूद रहे।

# 'विद्यार्थी परीक्षा में एक मीटर की दूरी पर बैठें'

सोनीपत। गांव अगवानपुर स्थित राजकीय वरिष्ठ माध्यमिक विद्यालय में जुनियर रेडक्रास काउंसलर बिजेंद्र सिंह ने विद्यार्थियों को कोरोना वायरस के लक्षण और उसके बचाव की जानकारी दी। जुनियर रेडक्रॉस काउंसलर बिजेंद्र

सिंह ने बताया कि सरकार और विश्व हेल्थ ऑर्गेनाइजेशन की ओर से बताए गए उपायों का सिंहों से उपयोग करें, ताकि कोरोना वायरस को फैलने से रोका जा सके। उन्होंने कहा कि विद्यार्थियों को परीक्षा के दौरान कम से कम एक मीटर की दूरी पर बैठना चाहिए और ज्यादा भीड़ वाले क्षेत्रों में नहीं जाना चाहिए। इस दौरान प्राचार्य रमेश कुमार, नरेश, जयकंवार, नरेंद्र, मंजू बाजा, नीलम देवी, आशा देवी व मंजू देवी समेत अन्य मौजूद रहे।