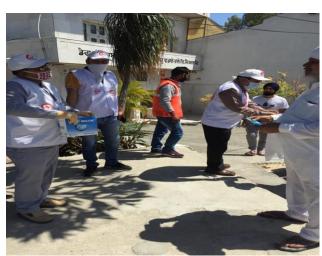

Today dt. 29-03-2020 in association with SAAN Foundation, Chander Shekhar Azad Charitable Trust and Darsh Education Society, Haryana State Branch distributed cooked food to the needy people of Panchkula at Gurudwara Sahib Sector-15 Panchkula. Red Cross Volunteers themselves Cook food and further distributed to 1000 poor and needy people.