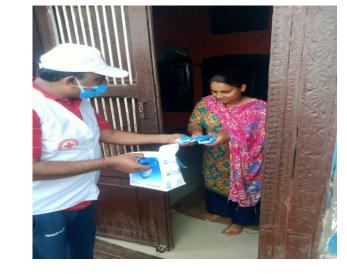

पर संपर्क कर सकता है।

रैडक्रॉस न्यूज़ नूंह; जिला प्रशासन नूंह द्वारा जिले में आश्रयहीन व्यक्तियों को कोरोना संक्रमण की संकट घड़ी से पलायन करने वाले श्रमिकों को ठहराने हेतु 4 स्थाई 35 अस्थाई आश्रय स्थलों को चिन्हित किया गया। जिनमें से फिरोजपुर झिरका उपमंडल में 15 तथा 20 उपमंडल तावडू में स्थानीय प्रशासन के सहयोग से चिन्हित करके एक सूची जिला प्रशासन, नूंह को प्रस्तुत की गई जैसा कि श्री पंकज जिला उपायुक्त, नूंह ने जिला रैडक्रॉस सोसायटी, नूंह को नोडल एजेंसी नियुक्त किया है। यह जानकारी देते हुए बिजेन्द्र सिंह सोरोत, सहायक सचिव, रैडक्रॉस, नूंह ने बताया कि उक्त व्यवस्था जिले समस्त उपमण्डलों में जल्द ही अन्य अस्थाई आश्रय स्थलों की व्यवस्था की जाएगी। आश्रयहीन व्यक्तियों के लिए भोजन की व्यवस्था भी जिला प्रशासन के माध्यम से मुहैया कराई जा रही है। उक्त सहायता प्रदान करने हेतु रैडक्रॉस भवन,नूंह में स्थापित कंट्रोल रूम में हेल्पलाइन नंबर 01267-274609 संचालित किया गया है। उन्होंने आगे बताया कि इस कोरोना संक्रमण संकटकाल रैडक्रॉस सोसाइटी, नूंह अन्य सहयोगी संस्था जैसे फेडरेशन ऑफ प्राइवेट स्कूल एसोसिएशन जिला नूंह, प्रधान किरयाना एसोसिएशन तावडू, इंडस्ट्री एसोसिएशन रोजका मेव, गुरुद्वारा सिंह सभा सोहना व श्री नरेंद्र पटेल समाजसेवी और अन्य नागरिकों के सहयोग से के0 एम0 पी से पलायन करने वाले श्रमिकों एव अन्य जरूरतमंद व रोज मेव में रह रहे कंपनी श्रमिकों को खाद्य सामग्री वितरित की गई। रैडक्रॉस स्वयंसेवक टीम द्वारा जिले नूंह