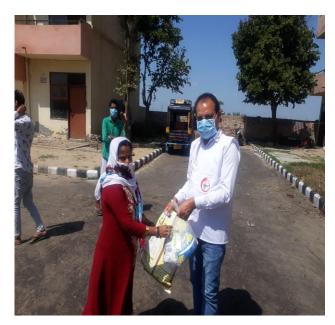

Today dt. 29-03-2020 in association with SAAN Foundation, Chander Shekhar Azad Charitable Trust and Darsh Education Society, Haryana State Branch distributed cooked food to the needy people of Panchkula at Gurudwara Sahib Sector-15 Panchkula. Red Cross Volunteers themselves Cook food and further distributed to 1000 poor and needy people.