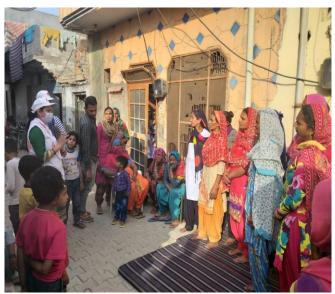

#### **JHAJJAR**

केथल। भारतीय रेडक्रॉस सोसाइटी की ओर से कोरोना वायरस की रोकथाम के लिए विशेष अभियान चलाया जा रहा है, ताकि जनता को ज्यादा से ज्यादा जागरूक किया जा सके। शिक्षा विभाग ने भी इस दिशा में कदम बढ़ाते हुए जन जन को जागरूक करने के लिए खंड स्तर पर जूनियर रेडक्रॉस काउंसलर अध्यापकों की ड्यूटी लगाई है। जिला शिक्षा अधिकारी विजेंद्र नरवाल ने कहा कि यह वह समय है जब हमें एक जुट होकर कोरोना जैसी महामारी को हराना है। इसके लिए हमें सचेत रहने की और सतर्क रहने की आवश्यकता है, घबराने और डरने की जरूरत नहीं है। जिला जूनियर रेडक्रॉस काउंसलर अंजू शर्मा उनके सहयोगी काउंसलर जयभगवान शर्मा, सतपाल कौशिक, दिलबाग सिंह, ने ढांड रोड पर मोतीबाग कालोनी व सैनी कालोनी में जाकर लागों को कोरोना वायरस से बचाव को

जागरूक किया जिवन रक्षक दल ने सेनेटाइजर बांटे

ढांड रोड स्थित कालोनियो में कोरोना वायरस के रोकथाम के प्रति लोगों को जागरूक करतीं अंजु शर्मा और टीम के सदस्य।