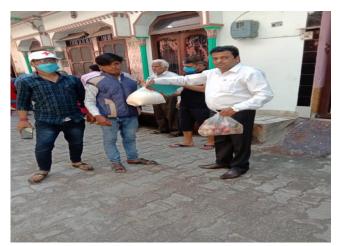

Today dt. 29-03-2020 in association with SAAN Foundation, Chander Shekhar Azad Charitable Trust and Darsh Education Society, Haryana State Branch distributed cooked food to the needy people of Panchkula at Gurudwara Sahib Sector-15 Panchkula. Red Cross Volunteers themselves Cook food and further distributed to 1000 poor and needy people.