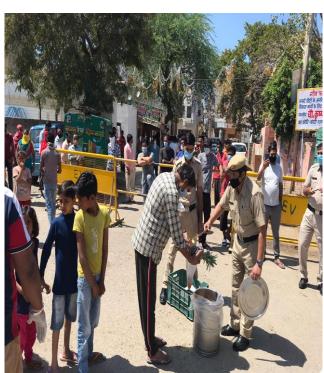

ासन द्वारा लॉक डाउन के दौरान उपायुक्त अजय कुमार के मार्गदर्शन में जिला रेडक्रॉस, खाद्य एवं पूर्ति विभाग के सहयोग से जरूरतमंदों को भोजन वितरित किया जा रहा है। प्रशासन के साथ अब अनेक सामाजिक एवं स्वयं सेवी संस्थाएं भी आगे आ गई हैं। इस मौके पर डीएसपी वीरेंद्र सिंह सिंहत अनेक संस्थाओं के पदाधिकारियों ने इंदिरा कॉलोनी, नेहरू कॉलोनी, देवसर चुंगी, उत्तम नगर, चारा मंडी क्षेत्र, दादरी ओवरब्रिज व एमसी कॉलोनी क्षेत्र में जरूरतमंदों का खाद्य सामग्री वितरित की गई।



















#### **FARIDABAD**

#### जिला रेडक्रॉस व सैंट जॉन एम्बुलेंस के सौजन्य से बांटे मास्क

के सीजन्य से बाट मास्क अधिकार संवादताला कर ते तात्वत है के साम के तिया कर ते तात्वत कर तिया क



#### हथीन कालाबाजारी पर नहीं त

### निला रेड ऋॉस और सैंट नॉन एम्बुलेंस के सौजन्य से बांटे मास्क







### और सेंट जॉन जिला रेडक्रॉस

































#### **JHAJJAR**







केथल। भारतीय रेडक्रॉस सोसाइटी की ओर से कोरोना वायरस की रोकथाम के लिए विशेष अभियान चलाया जा रहा है, ताकि जनता को ज्यादा से ज्यादा जागरूक किया जा सके। शिक्षा विभाग ने भी इस दिशा में कदम बढ़ाते हुए जन जन को जागरूक करने के लिए खंड स्तर पर जूनियर रेडक्रॉस काउंसलर अध्यापकों की ड्यूटी लगाई है। जिला शिक्षा अधिकारी विजेंद्र नरवाल ने कहा कि यह वह समय है जब हमें एक जुट होकर कोरोना जैसी महामारी को हराना है। इसके लिए हमें सचेत रहने की और सतर्क रहने की आवश्यकता है, घबराने और डरने की जरूरत नहीं है। जिला जूनियर रेडक्रॉस काउंसलर अंजू शर्मा उनके सहयोगी काउंसलर जयभगवान शर्मा, सतपाल कौशिक, दिलबाग सिंह, ने ढांड रोड पर मोतीबाग कालोनी व सैनी कालोनी में जाकर लागों को कोरोना वायरस से बचाव को



जागरूक किया जिवन रक्षक दल ने सेनेटाइजर बांटे

ढांड रोड स्थित कालोनियो में