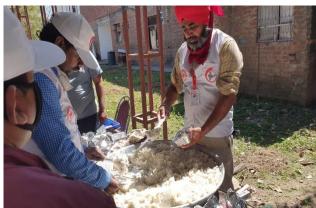

Today dt. 29-03-2020 in association with SAAN Foundation, Chander Shekhar Azad Charitable Trust and Darsh Education Society, Haryana State Branch distributed cooked food to the needy people of Panchkula at Gurudwara Sahib Sector-15 Panchkula. Red Cross Volunteers themselves Cook food and further distributed to 1000 poor and needy people.