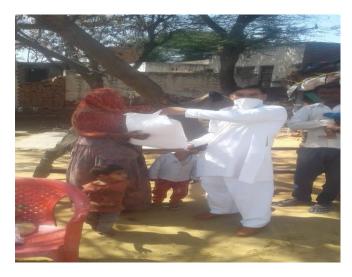

# भारतीय रैडक्रास सोसायटी के वालिटियर्स ने १२ प्रवासी गरीब ग्रामीण परिवारों के घर पर पहुंचाया राशन

#### भूखे गरीब परिवार राशन की तलाश में घर से बाहर न निकलें : झींजर

गुहला/चीका, 28 मार्च (गोयल): शिक्षा विभाग के जुनियर रैडक्रास कार्क्रसलर अध्यापक प्राध्यापक और वालिटियर महामारी कोरोना वायरस के बारे में लोगों को हर संभव सुविधा मुहैया करवाने में लगे हुए हैं। भारतीय रैडक्रास सोसायटी और शिक्षा विभाग के निर्देशानुसार कार्क्रसलर्स प्रामीण क्षेत्रों में ऐसे प्रवासी परिवारों की सूची तैयार कर रहे हैं जिनके पास राशन की दिक्कत आ रही है। जिला जुनियर रैडक्रास कार्क्रसलर प्राध्यापक राजा सिंह झींजर ने कहा कि ऐसे गरीब प्रवासी परिवार जो गांव में रह रहे और जिनका राशन समास हो चुका है वे लॉकडाऊन के नियमों का शक्ति से पालन करें और वे घर से ही राज्य सरकार द्वारा उपलब्ध करवाए गए संपर्क नंबरों पर सूचना दे सकते हैं। राशन घर पर ही उपलब्ध करवा दिया जाएगा और वे स्थानीय प्रशासन का भी सहयोग ले सकते हैं। भारतीय

रैडक्रास सोसायटी पूरी तरह से जनता के सहयोग और सेवा के लिए लगो हुई है तािक लॉकडाऊन को पूरी तरह सफल बनाया जा सके। महामारी का सामना करने के लिए लोगों को पूरी जानकारी और समझदारी से कदम उठाने की जरूरत है। आज रिवाड जागीर बिळिया और मच्छरेह ही आदि गांव में लगभग 12 परिवारों को राषा वितरित किया। समाजसेवी एवं रैडक्रास वालिटियर नीलम कुमार सिंगला ने यह राशन संस्था की तरफ से उपलब्ध कराया और राममेहर काजल में को गांव में सम्भा सेवा समाजसेवी एवं रेडक्रास वालिटियर नीलम कुमार सिंगला ने यह राशन संस्था की तरफ से उपलब्ध कराया और राममेहर काजल ने कहा कि महामारी कोरोना वायरस से एकचुटता के साथ ही हराया जा सकता है और राज्य सरकार की हिदायतों के अनुसार लॉकडाऊन में सहयोग करें। सहू राम प्रवासी ने भारतीय रैडक्रास सोसायटी के कार्यों की तारीफ करते हुए कहा कि हम कुछ भी हो हम सरकार के साथ हैं। रोजगार के साथन बंद होने पर होने पर हमें राशन जुटाने के लाले पड़े हुए थे और राम पंचायत भी हमारा सहयोग कर रही हैं।

राशन सामग्री के साथ भारतीय रैडकास सोसायटी के काऊंसलर प्राध्यापक राजा सिंह झींजर समाजसेवी नीलम सिंगला व वालिटियर राममेहर काजल।

# रेडक्रॉस सोसाइटी के वालंटियर्स ने 12 प्रवासी परिवारों के घर पहुंचाया राशन

गुहला चीका। शिक्षा विभाग के जूनियर देडक्रॉस काउंसलर अध्यापक, प्राध्यापक और वालंटियर कोरोना वायरस के चलते घरों में

बंद लोगों को हरसंभव मदद मुहैया करवा रहे हैं। सोसाइटी और शिक्षा विभाग के निर्देशानुसार काउंसलर्स ग्रामीण क्षेत्रों में ऐसे प्रवासी परिवारों की सूची तैयार कर रहे हैं जिन्हें राशन की दिक्कत आ रही है। काउंसलर प्राध्यापक राजा सिंह झींजर ने बताया कि ऐसे प्रवासी परिवार जो गांव में रह रहे हैं और उनके पास खाने का सामान समाप्त हो चुका है, वे लॉकडाउन के नियमों का पालन करें और सरकार द्वारा उपलब्ध कराए गए मोबाइल नंबरों पर सूचना दे सकते हैं। वालंटियर द्वारा शनिवार को गांव रीवाड़ जागीर, बिछियां और मच्छरेहड़ी में लगभग 12 परिवारों को राशन वितरित किया गया। इस मौके पर नीलम सिंगला, राममेहर काजल व मोनी गुप्ता मौजूद रहे।