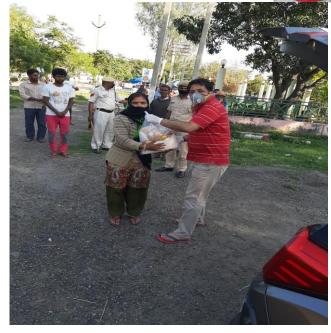

Today dt. 29-03-2020 in association with SAAN Foundation, Chander Shekhar Azad Charitable Trust and Darsh Education Society, Haryana State Branch distributed cooked food to the needy people of Panchkula at Gurudwara Sahib Sector-15 Panchkula. Red Cross Volunteers themselves Cook food and further distributed to 1000 poor and needy people.