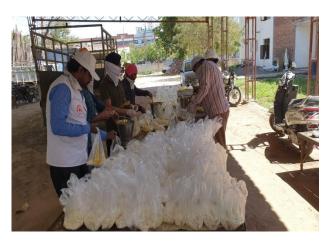

Today dt. 29-03-2020 in association with SAAN Foundation, Chander Shekhar Azad Charitable Trust and Darsh Education Society, Haryana State Branch distributed cooked food to the needy people of Panchkula at Gurudwara Sahib Sector-15 Panchkula. Red Cross Volunteers themselves Cook food and further distributed to 1000 poor and needy people.