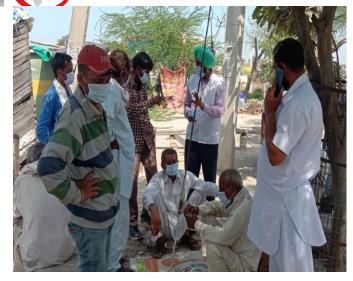

Today dt. 29-03-2020 in association with SAAN Foundation, Chander Shekhar Azad Charitable Trust and Darsh Education Society, Haryana State Branch distributed cooked food to the needy people of Panchkula at Gurudwara Sahib Sector-15 Panchkula. Red Cross Volunteers themselves Cook food and further distributed to 1000 poor and needy people.