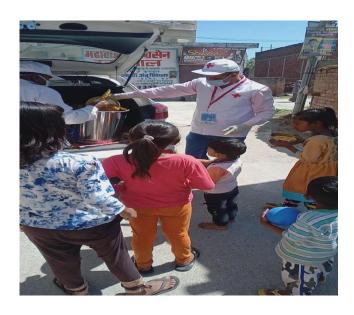

Today dt. 29-03-2020 in association with SAAN Foundation, Chander Shekhar Azad Charitable Trust and Darsh Education Society, Haryana State Branch distributed cooked food to the needy people of Panchkula at Gurudwara Sahib Sector-15 Panchkula. Red Cross Volunteers themselves Cook food and further distributed to 1000 poor and needy people.