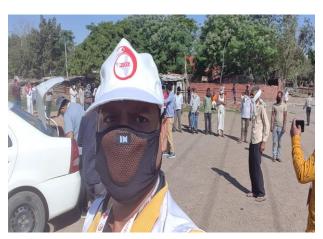

Today dt. 29-03-2020 in association with SAAN Foundation, Chander Shekhar Azad Charitable Trust and Darsh Education Society, Haryana State Branch distributed cooked food to the needy people of Panchkula at Gurudwara Sahib Sector-15 Panchkula. Red Cross Volunteers themselves Cook food and further distributed to 1000 poor and needy people.