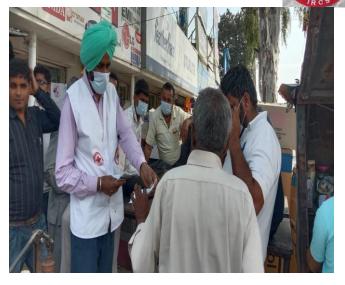

Today dt. 29-03-2020 in association with SAAN Foundation, Chander Shekhar Azad Charitable Trust and Darsh Education Society, Haryana State Branch distributed cooked food to the needy people of Panchkula at Gurudwara Sahib Sector-15 Panchkula. Red Cross Volunteers themselves Cook food and further distributed to 1000 poor and needy people.