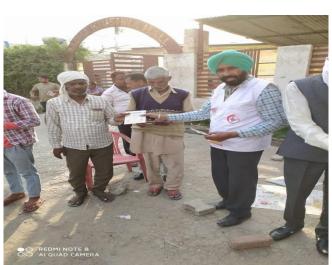

Today dt. 29-03-2020 in association with SAAN Foundation, Chander Shekhar Azad Charitable Trust and Darsh Education Society, Haryana State Branch distributed cooked food to the needy people of Panchkula at Gurudwara Sahib Sector-15 Panchkula. Red Cross Volunteers themselves Cook food and further distributed to 1000 poor and needy people.