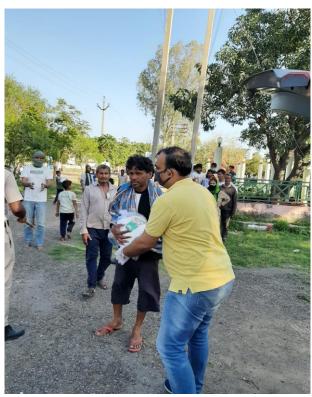

Today dt. 29-03-2020 in association with SAAN Foundation, Chander Shekhar Azad Charitable Trust and Darsh Education Society, Haryana State Branch distributed cooked food to the needy people of Panchkula at Gurudwara Sahib Sector-15 Panchkula. Red Cross Volunteers themselves Cook food and further distributed to 1000 poor and needy people.