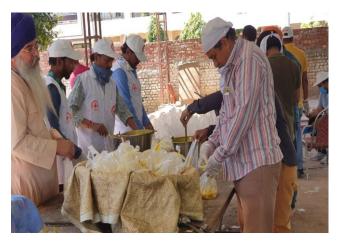

Today dt. 29-03-2020 in association with SAAN Foundation, Chander Shekhar Azad Charitable Trust and Darsh Education Society, Haryana State Branch distributed cooked food to the needy people of Panchkula at Gurudwara Sahib Sector-15 Panchkula. Red Cross Volunteers themselves Cook food and further distributed to 1000 poor and needy people.