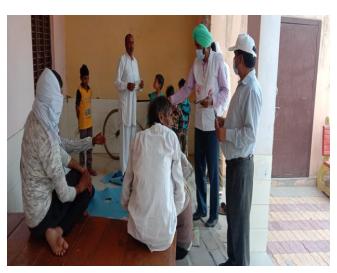

Today dt. 29-03-2020 in association with SAAN Foundation, Chander Shekhar Azad Charitable Trust and Darsh Education Society, Haryana State Branch distributed cooked food to the needy people of Panchkula at Gurudwara Sahib Sector-15 Panchkula. Red Cross Volunteers themselves Cook food and further distributed to 1000 poor and needy people.