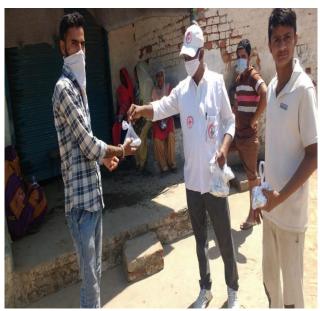

#### जिला रेडक्रॉस व सैंट जॉन एम्बुलेंस के सौजन्य से बांटे मास्क

के सीजन्य से बाट मास्क अधिकार संवादताला कर ते तात्वत है के साम के तिया कर ते तात्वत कर तिया क

### निला रेड ऋॉस और सैंट नॉन एम्बुलेंस के सौजन्य से बांटे मास्क