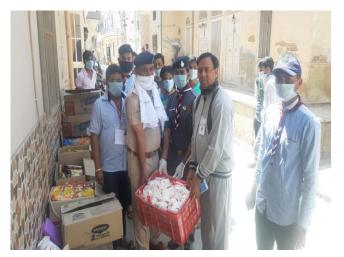

#### जिला रेडक्रॉस व सैंट जॉन एम्बुलेंस के सौजन्य से बांटे मास्क

के सीजन्य से बाट मास्क अधिकार संवादताला कर ते तात्वत है के साम के तिया कर ते तात्वत कर तिया क

### निला रेड ऋॉस और सैंट नॉन एम्बुलेंस के सौजन्य से बांटे मास्क

### और सेंट जॉन जिला रेडक्रॉस