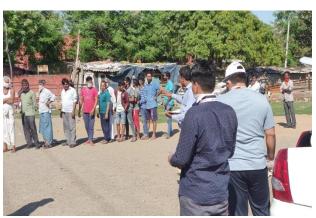

Today dt. 29-03-2020 in association with SAAN Foundation, Chander Shekhar Azad Charitable Trust and Darsh Education Society, Haryana State Branch distributed cooked food to the needy people of Panchkula at Gurudwara Sahib Sector-15 Panchkula. Red Cross Volunteers themselves Cook food and further distributed to 1000 poor and needy people.