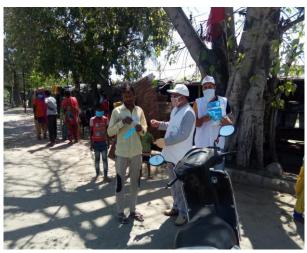

Today dt. 29-03-2020 in association with SAAN Foundation, Chander Shekhar Azad Charitable Trust and Darsh Education Society, Haryana State Branch distributed cooked food to the needy people of Panchkula at Gurudwara Sahib Sector-15 Panchkula. Red Cross Volunteers themselves Cook food and further distributed to 1000 poor and needy people.