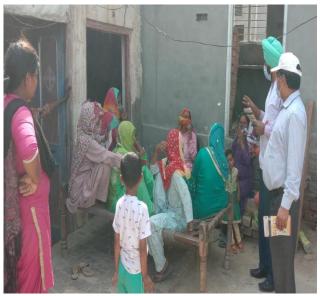

री से ही कोरोना को हराया जा सकता : झींजर

कैथल (प्रदीप हरित) : भारतीय रैडक्र ॉस सोसायटी हरियाणा राज्य शाखा ने कोरोना वायरस प्रति जागरुकता अभियान में तेजी दिखाई है। जिला शिक्षा अधिकारी विजेंद्र नारवाल तथा जिला मौलिक शिक्षा अधिकारी शमशेर



जानकारी देते बथा मास्क बांटते हुए राजा सिंह झींजर व अन्य।

सिंह सिरोही के निर्देश अनुसार जिला जुनियर रेड क्रॉस काउंसलर राजा सिंह झींजर अपने कर्तव्य बाखुबी निभा रहे हैं। जिला रेंड क्रॉस सोसायटी द्वारा सीवन के वार्ड नंबर 5 व 6 और फिरोजपुर रोड के साथ-साथ कैथल के सीवन गेट, खुराना रोड, नया बस स्टैंड, जनकपुर कॉलोनी, अंबेडकर नगर, सिनेमा रोड, पुराना बस स्टैंड आदि स्थानों पर लोगों को जागरूक कर सैनिटाइजर और मास्क बांटे गए। इस अवसर पर उमेश शर्मा, नीलम सिंगला, फिरोज मेहता, रमेश कुमार, संजय शर्मा, मोहनलाल, चंद्रभान, दयाचंद सहित अनेक गणमान्य लोग उपस्थित थे।















# 'विद्यार्थी परीक्षा में एक मीटर की दूरी पर बैठें'

सोनीपत। गांव अगवानपुर स्थित राजकीय वरिष्ठ माध्यमिक विद्यालय में जुनियर रेडक्रास काउंसलर बिजेंद्र सिंह ने विद्यार्थियों को कोरोना वायरस के लक्षण और उसके बचाव की जानकारी दी। जुनियर रेडक्रॉस काउंसलर बिजेंद्र



सिंह ने बताया कि सरकार और विश्व हेल्थ ऑर्गेनाइजेशन की ओर से बताए गए उपायों का सिंहों से उपयोग करें, ताकि कोरोना वायरस को फैलने से रोका जा सके। उन्होंने कहा कि विद्यार्थियों को परीक्षा के दौरान कम से कम एक मीटर की दूरी पर बैठना चाहिए और ज्यादा भीड़ वाले क्षेत्रों में नहीं जाना चाहिए। इस दौरान प्राचार्य रमेश कुमार, नरेश, जयकंवार, नरेंद्र, मंजू बाजा, नीलम देवी, आशा देवी व मंजू देवी समेत अन्य मौजूद रहे।







# केस**री**

# भारतीय रैडक्रास सोसायटी के वालिटियर्स ने १२ प्रवासी गरीब ग्रामीण परिवारों के घर पर पहुंचाया राशन

#### भूखे गर