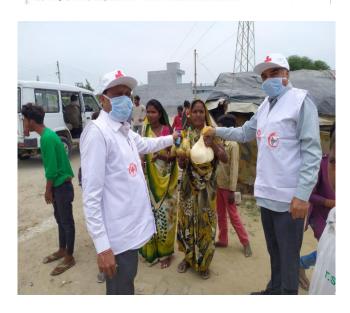

Today dt. 29-03-2020 in association with SAAN Foundation, Chander Shekhar Azad Charitable Trust and Darsh Education Society, Haryana State Branch distributed cooked food to the needy people of Panchkula at Gurudwara Sahib Sector-15 Panchkula. Red Cross Volunteers themselves Cook food and further distributed to 1000 poor and needy people.