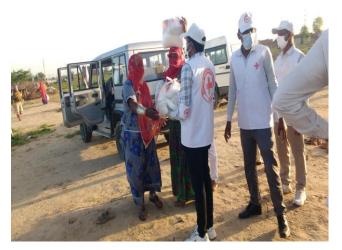

Today dt. 29-03-2020 in association with SAAN Foundation, Chander Shekhar Azad Charitable Trust and Darsh Education Society, Haryana State Branch distributed cooked food to the needy people of Panchkula at Gurudwara Sahib Sector-15 Panchkula. Red Cross Volunteers themselves Cook food and further distributed to 1000 poor and needy people.