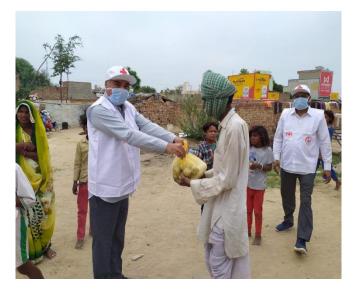

# राहगीरों, गरीब -असहाय व मजदूरों को उपलब्ध कराया भोजन

स्स नूंह, 28 मार्च, सत्यजय ज टाईम्स/व्यूरो। कोरोना वायरस के वोरं चलते पूरे देश में लोक डॉन के कारण ति। कोई भी जरूरत होगी व्यक्ति भूखा न के रहे तथा रात बिताने के लिए शेल्टर होम तए की सुविधा प्रदान करना जिला प्रशासन का परम कर्तव्य है। इसी कड़ी में नाइ का परम कतव्य है। इसा कड़ा म ह्रूर उपायुक्त पंकज के मार्गदर्शन जिला के प्रशासन नूंह, समाज सेवी संस्थाएं, तन प्राइवेट स्कूल एसोसिएशन के लोगों ने एक मुहिम चलाकर राहगीरों, गरीब -असहाय व मजदूरों को भोजन उपलब्ध

### शेल्टर होम की सुविधा प्रदान करना जिला प्रशासन का परम कर्तव्य है : उपायुक्त

आस मोहम्मद/मृदुगांव मेल मृंह. 28 मार्च। कोरोना वायरस के चलते पूरे देश में लोक डीन के कारण कोई भी करता होगे व्यक्ति भूखा न रहे तथा यह किताने के लिए शेल्टर होम को सुविधा प्रदान करना किला प्रशासन का परम कर्तवा है। इसी कहीं में उपायुक्त पंकन के मार्गहर्सन विला प्रशासन गृंह, समाज संवी संस्थार, प्राह्मेट स्कूल एसोसिप्सन के कंपोंगे में एक मुहिस चलाकर पहानिसें, गरीब – असहस्य व मजदूरों को भीवन उपलब्ध करवाने में जुटे हुए हैं। उपायुक्त पंकन का कहना है कि

C

जमरण संवाददाता, नूंह: कोरोना वायरस के संक्रमण को फैलने से रोकने के लिए लगाए गए 21 दिनों के लॉकडाउन में लोगों को होने वाली के लॉकडाउन में लोगों को होने वाली परेशानी से बचाने के लिए प्रशासन तरह नरह के उपाय कर रहे हैं। लोगों की मदद करने को स्वयंसेवी संगठन भी आगे आए हैं। इसी कड़ी में रहक्रास की टीम ने भी खाने के पैकट बॉट कर जरुरतमंदों की मदद की। यही नहीं, रात बिताने के लिए शेल्टर होम की भी व्यवस्था करवाई जा रही हैं। उपायुक्त पंकज कुमार के मार्गदर्शन में जिला प्रशासन नंह, समाज सेवी संस्थार्प और गैरसरकारी

नूंह में राहगीरों को खाने के पैकेट वितरित करते रेडक़ास के सदस्य • जागरण करंत रेडकास के सदस्य ● जागाण सोसायटी, खाद्य एवं आपूर्ति विभाग, प्राइवेट स्कूल एसोसिएएन, जिला उद्योग केंद्र, समाज सेवी संस्थाएं अपने-अपने क्षेत्रों में भोजन उपलब्क करा रही है, ताकि कोई भूखा न सोए। जिनके पास छत नहीं थी, उन्हें शेल्टर होम की सुविधा दी जा रही है। खाने-पीन के सामानों के लिए 9050648484 और शेल्टर होम सुविधा पाने के लिए 9812974627 पर संपर्क कर सकता है।