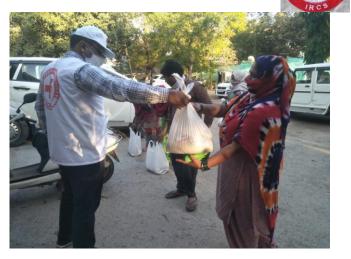

Today dt. 29-03-2020 in association with SAAN Foundation, Chander Shekhar Azad Charitable Trust and Darsh Education Society, Haryana State Branch distributed cooked food to the needy people of Panchkula at Gurudwara Sahib Sector-15 Panchkula. Red Cross Volunteers themselves Cook food and further distributed to 1000 poor and needy people.