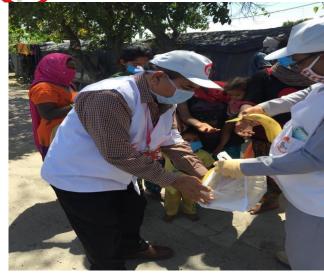

Today dt. 29-03-2020 in association with SAAN Foundation, Chander Shekhar Azad Charitable Trust and Darsh Education Society, Haryana State Branch distributed cooked food to the needy people of Panchkula at Gurudwara Sahib Sector-15 Panchkula. Red Cross Volunteers themselves Cook food and further distributed to 1000 poor and needy people.