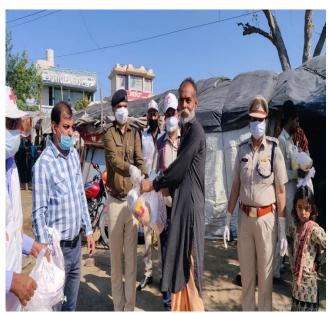

Today dt. 29-03-2020 in association with SAAN Foundation, Chander Shekhar Azad Charitable Trust and Darsh Education Society, Haryana State Branch distributed cooked food to the needy people of Panchkula at Gurudwara Sahib Sector-15 Panchkula. Red Cross Volunteers themselves Cook food and further distributed to 1000 poor and needy people.